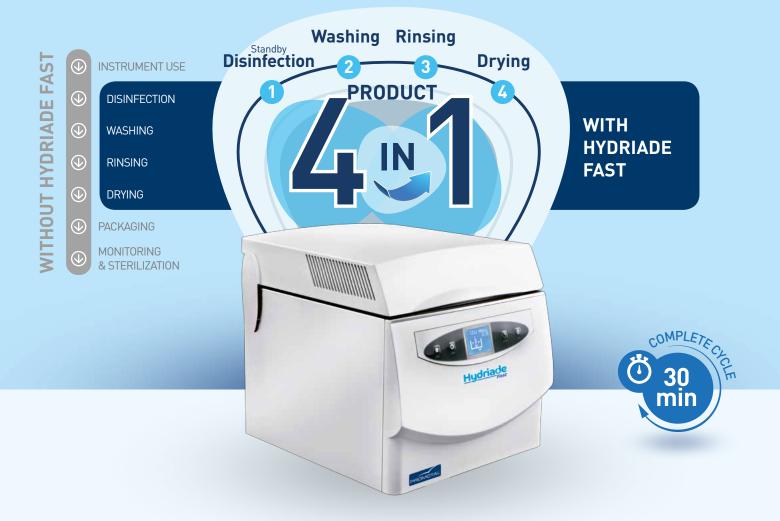

# REDUCE THE NUMBER OF STEPS IN YOUR STERILIZATION PROCESS!

## Hydriade Fast is the first automatic pre-sterilization system.

Designed for use with all specialties, Hydriade Fast 4-in-1 performs all the major preparation phases for the sterilization cycle:

## DISINFECTION, ULTRASONIC WASHING, RINSING AND DRYING

### Simple to use

Just run the desired programmable cycle.