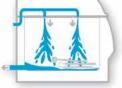

# <u>Hydriade</u>

Liquid detergent's filling (1 % dilution )

Connection to the water mains Automatic draining

Easy to use and to install, HYDRIADE FAST needs a connection to the water network and a siphon to discharge waste water.

Water nozzles

Drying system

Tank: 9 l Water loading: 6 l

Control panel

Ref. HYDRIADEFAST